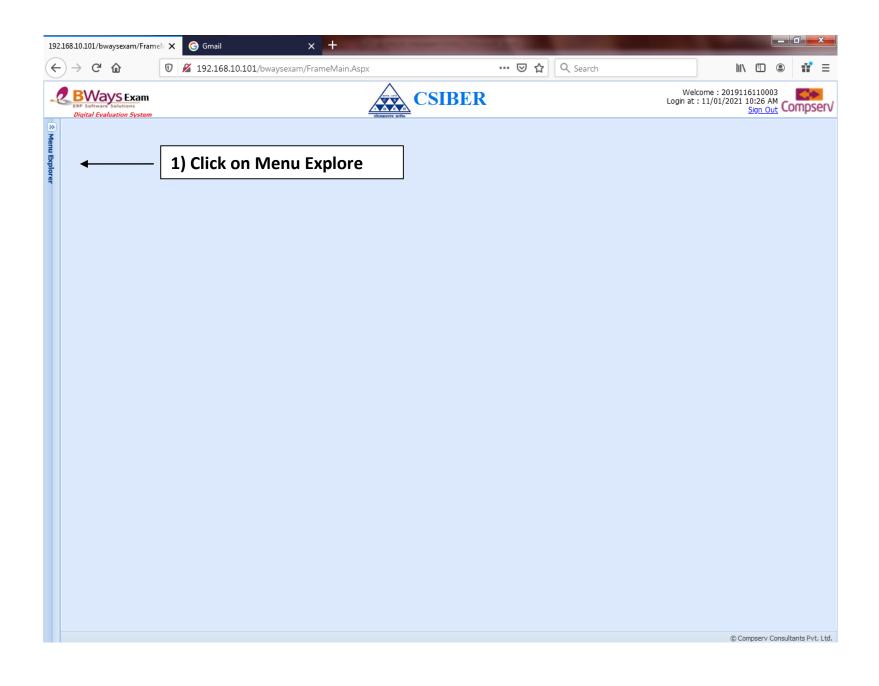

|                                         |                             |                  |
|               |                                           |               |                                               |                    | Save           | Cancel           |         |                    |            |                                         |                             |                  |
|               | •                                         |               |                                               |                    | 11             | 1                | _       |                    |            | © Com                                   | osery Consu                 | tants Pvt. I td. |

### **Student Examination Form**





Digital Evaluation System









| 68.10.101/bwayse                       |                  |                     | × +                       |                                                       |            |                          |          |      |
|----------------------------------------|------------------|---------------------|---------------------------|-------------------------------------------------------|------------|--------------------------|----------|------|
| ) → C' û                               |                  | 0 M 192.168.10.101  | /bwaysexam/FrameMain.Aspx | ···· 🗵 🗘 🔍 Search                                     |            | \ ⊡                      | ê î      | **   |
| BWays                                  | Exam             |                     | 1                         | CSIB