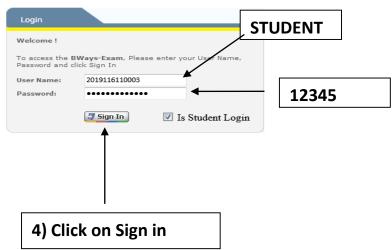

|----------|----------|----|
| Date : | 18-Jul-2022                  |          |          |    |
| 15     | Milind Maruti Shinde         | 11:18 am | 4:44 pm  | 78 |
| 18     | G K Kulkarni                 | 10:16 am | 4:40 pm  | 16 |
| 05     | Rachana Ingawale             | 10:41 am | 5:07 pm  | 41 |
| 05     | Santosh Yashwantrao Chougule | 10:31 am | 6:00 pm  | 31 |
| 106    | Mahantesh Bhimgonda Patil    | 10:17 am | 6:01 pm  | 17 |
| 21     | Najir Khutbuddin Mulla       | 11:05 am | 6:56 pm  | 65 |
| 425    | Vikas Vitthalrao Patil       | 10:46 am | 6:03 pm  | 46 |

# **Examination System**

#### **Student Registration Form**

Open the Mozilla Firefox Browser. Type this following IP address in address bar

#### http://192.168.10.101/bwaysexam/





**Digital Evaluation System** 



| ¢             | )→ C' (                                   | <b>b</b>      | 🕡 🔏 🗝 192.168.10.101/bways                    | exam/FrameMain.As  | spx            | ⊍                | ☆       | Q Search           |            | <u></u>                                 | III\ 🗊                      | : ≡              |
|---------------|-------------------------------------------|---------------|-----------------------------------------------|--------------------|----------------|------------------|---------|--------------------|------------|-----------------------------------------|-----------------------------|------------------|
| -             | BWay<br>(RP Software So<br>Digital Evalua | S Exam        |                                               | 4                  |