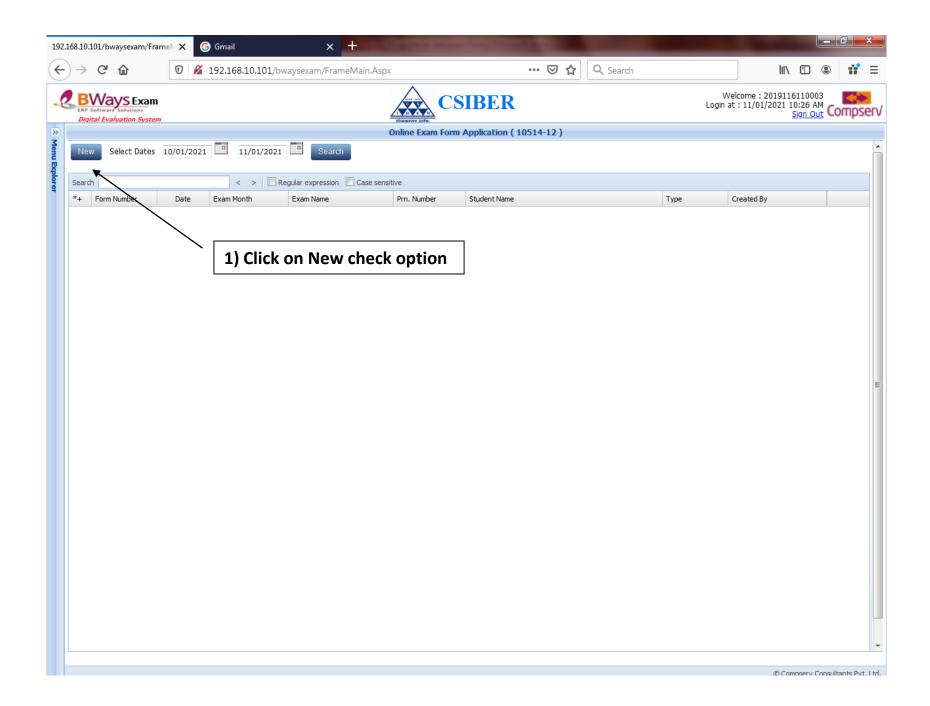

|                             |                  |
|               |                                           |               |                                               |                    | Save           | Cancel           |         |                    |            |                                         |                             |                  |
|               | •                                         |               |                                               |                    | 11             | 1                | _       |                    |            | © Com                                   | osery Consu                 | tants Pvt. I td. |

### **Student Examination Form**





Digital Evaluation System









| 68.10.101/bwayse                       |                  |                     | × +                       |                                                       |            |                          |          |      |
|----------------------------------------|------------------|---------------------|---------------------------|-------------------------------------------------------|------------|--------------------------|----------|------|
| ) → C' û                               |                  | 0 M 192.168.10.101  | /bwaysexam/FrameMain.Aspx | ···· 🗵 🗘 🔍 Search                                     |            | \ ⊡                      | ê î      | **   |
| BWays                                  | Exam             |                     | 1                         | CSIBER