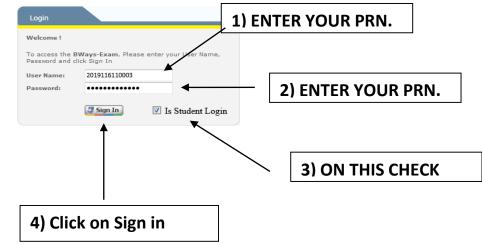

|                                         |                             |                  |
|               |                                           |               |                                               |                    | Save           | Cancel           |         |                    |            |                                         |                             |                  |
|               | •                                         |               |                                               |                    | 11             | 1                | _       |                    |            | © Com                                   | osery Consu                 | tants Pvt. I td. |

### **Student Examination Form**





Digital Evaluation System









| 68.10.101/bwayse                       |                  |                     | × +                       |                                                       |            |                          |          |      |
|----------------------------------------|------------------|---------------------|---------------------------|-------------------------------------------------------|------------|--------------------------|----------|------|
| ) → C' û                               |                  | 0 M 192.168.10.101  | /bwaysexam/FrameMain.Aspx | ···· 🗵 🗘 🔍 Search                                     |            | \ ⊡                      | ê î      | **   |
| BWays                                  | Exam             |                     | 1                         | CS