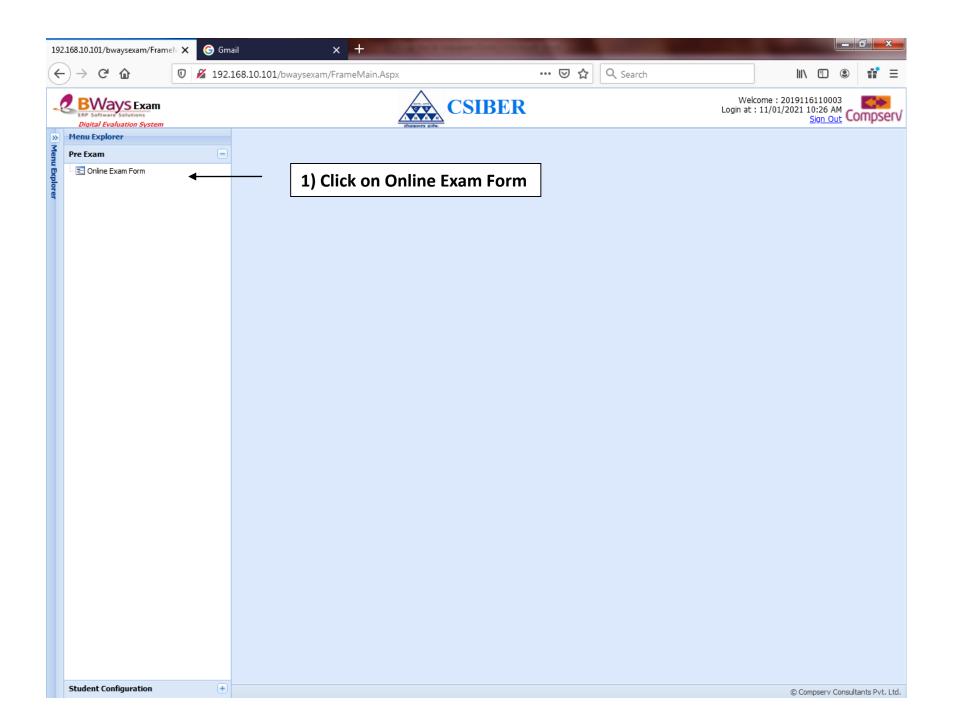

|                                         |                             |                  |
|               |                                           |               |                                               |                    | Save           | Cancel           |         |                    |            |                                         |                             |                  |
|               | •                                         |               |                                               |                    | 11             | 1                | _       |                    |            | © Com                                   | osery Consu                 | tants Pvt. I td. |

### **Student Examination Form**





Digital Evaluation System









| 68.10.101/bwayse                       |                  |                     | × +                       |                                                       |            |                          |          |      |
|----------------------------------------|------------------|---------------------|---------------------------|-------------------------------------------------------|------------|--------------------------|----------|------|
| ) → C' û                               |                  | 0 M 192.168.10.101  | /bwaysexam/FrameMain.Aspx | ···· 🗵 🗘 🔍 Search                                     |            | \ ⊡                      | ê î      | **   |
| BWays                                  | Exam             |                     | 1                         | CSIBER