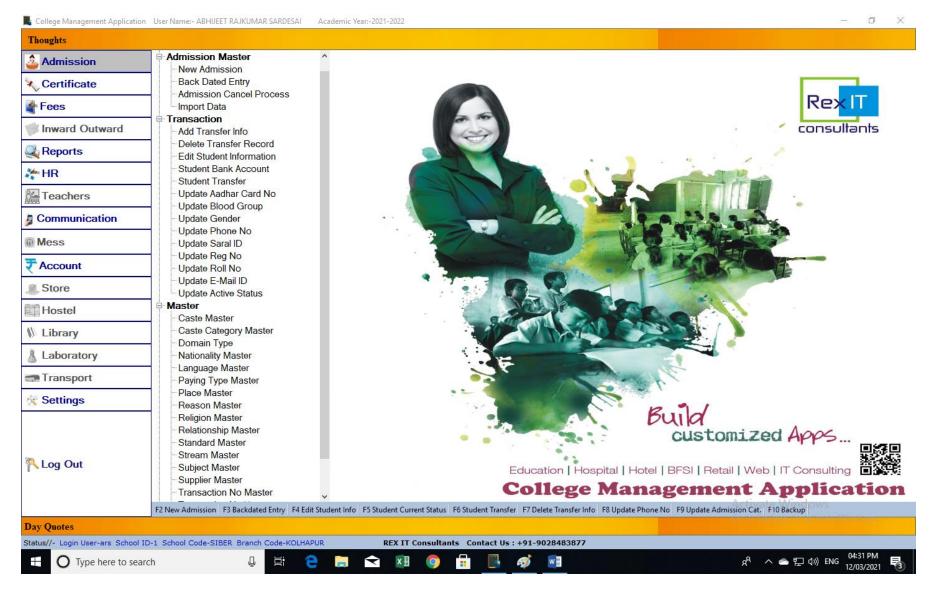

th best regards

Authorized Signatory

Plot No. 27, Mahalaxmi Nagar, Near Gokhale College, IT Park Road, Kolhapur-416012. Cell No.: 9028483877, 9975944804, Em@il : rexitc.kop@gmail.com www.rexitc.com

# **Student Admission & Support**

#### **User Login Form**

|            | User Login    | 1        |         |
|------------|---------------|----------|---------|
| $\bigcirc$ | Academic Year | 2021 ~   | 2022    |
|            | College Code  | SIBER    | ~ *     |
|            | Branch Code   | KOLHAPUR | ~ *     |
| 00         | User name     | ars      | *       |
|            | Password      | *****    | •       |
|            | <b>●</b> OK   | CANCEL   | SIGN UP |
|            |               | 142      |         |

#### **Interface of Software**



#### **Admission Menu & Submenu**



(Personal Information details)

| I VIIL               |                    | raiayia                 | ipu ou                         |                                 |                     | Styles            |   |
|----------------------|--------------------|-------------------------|--------------------------------|---------------------------------|---------------------|-------------------|---|
| New Adm              | ission             |                         | Admiss                         | ion Form                        |                     |                   | 3 |
| Personal Information | Parents / Guardian | Details Contact Details | Bank Details School/Colle      | ege Info. Subject and Submittee | d Documents Details | 7 🔎 🧹 🔇           |   |
|                      |