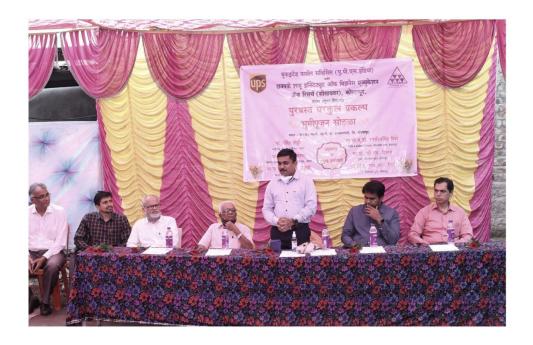

## Bhomi Pujan Function ( Housing Construction Beginning)

Mr. Syaji Shinde (Senior HR Manager, UPS), Mr. Hrishikesh Shinde (Trustee CSIBER Trust's), Dr.V.M.Hilgae (Trustee CSIBER Trust's), Dr.C.S.Dalvi, Director, CSIBER are seen on photo.

Project Coordinators: Dr. D. N. Valvi & Dr. S.S. Apate, Faculty, D.K.Shinde School of Social Work, CSIBER, Kolhapur