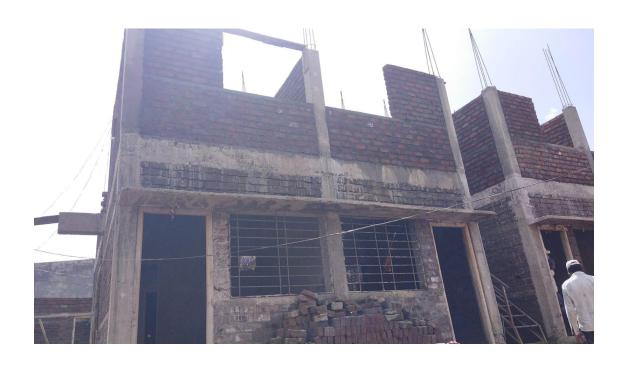

After presentation in front of CSR Committee, the proposal was sanctioned and funds of Rs 43 lakhs 30thousand to build Flood Relief homes to 8 families.

Flood affected families with broken homes are seen in above picture

Project Coordinators: Dr. D. N. Valvi & Dr. S.S. Apate, Faculty, D.K.Shinde School of Social Work, CSIBER, Kolhapur