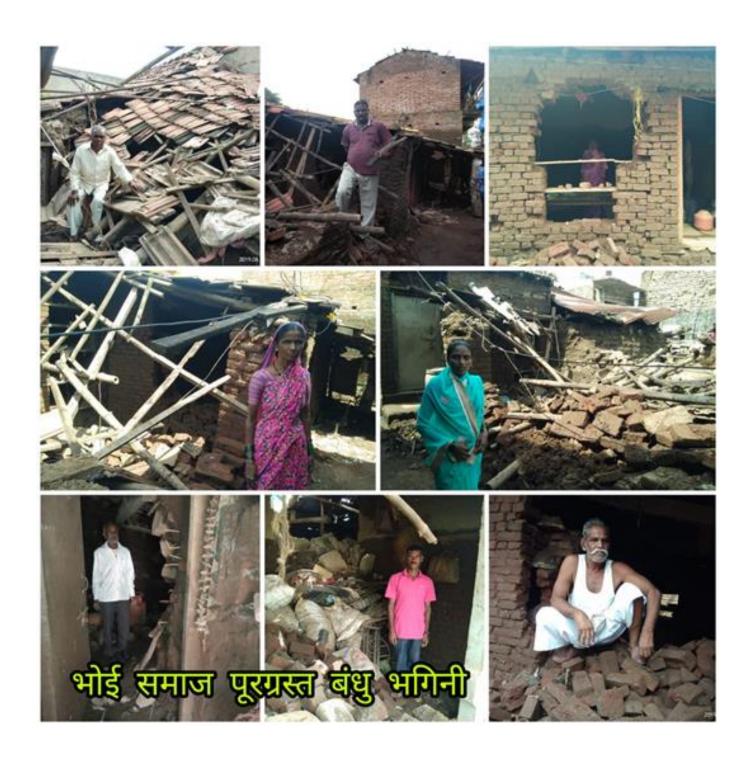

Flood waters caused damage house built of stone and mud. Lot of mud was flown from crop fields to residential areas and caused damage to property, vehicles, household articles like TV, Refrigerator, food grains, bedding material, books, utensils, etc. People were rendered homeless, sick people had to be adjusted in temporary refuges.

Floods did not spare multi-story buildings, the main entrance and staircase leading to upper floors were inundated which forced some residents to tie their bicycles above ground level to keep them safe.

In our field work at Khochi village, Hatkangle Block, Kolhapur District we found few Nomadic tribe (Bhoi community) families housing Structure broken. Considering the miserable situation Dr. D. N. Valvi & Dr. S.S.Apate decided to send proposal of constructing RCC structure pucca houses to UPS Foundation, Mumbai.

After presentation in front of CSR Committee, the proposal was sanctioned and funds of Rs 43 lakhs 30thousand to build Flood Relief homes to 8 families.

Flood affected families with broken homes are seen in above picture