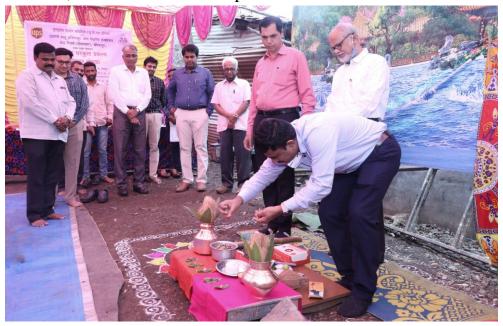

## Bhomi Pujan Function ( Housing Construction Beginning)

Mr. Syaji Shinde (Senior HR Manager, UPS), Mr. Hrishikesh Shinde (Trustee CSIBER Trust's), Dr.V.M.Hilgae (Trustee CSIBER Trust's), Dr.C.S.Dalvi, Director, CSIBER are seen on photo.

Project Coordinators: Dr. D. N. Valvi & Dr. S.S. Apate, Faculty, D.K.Shinde School of Social Work, CSIBER, Kolhapur