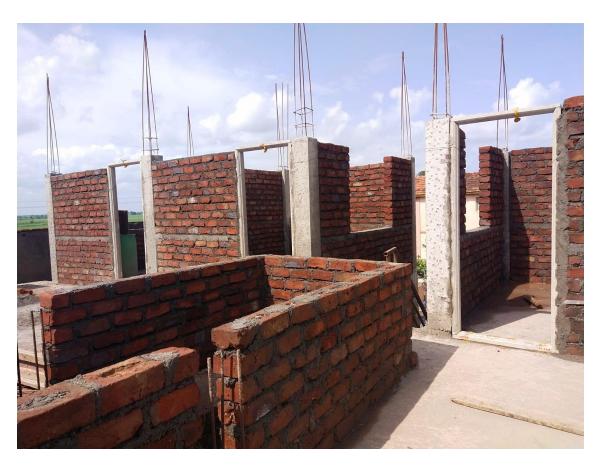

After presentation in front of CSR Committee, the proposal was sanctioned and funds of Rs 43 lakhs 30thousand to build Flood Relief homes to 8 families.

Flood affected families with broken homes are seen in above picture